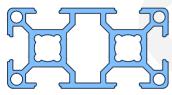

# **INFRASTRUCTURE**

**Tool Room** 

Fabrication

Homogenized

**Extrusion Press** 

**Quality System** 

Anodizing

PROFILE 30 X 60 DIE NO:- 95010 (Wt:- 1.150 Kg/M)

PROFILE 30 X 30 DIE NO:- 95008 (Wt:- 0.620 Kg/M)

PROFILE 30 X 60 DIE NO:- 95007 (Wt:- 1.470 Kg/M)

PROFILE 30 X 30 DIE NO:- 95006 (Wt:- 0.800 Kg/M)

PROFILE 20 X 40 DIE NO:- 95005 (Wt:- 0.910 Kg/M)

6.90

PROFILE 20 X 20 DIE NO:- 95004 (Wt:- 0.500 Kg/M)

PROFILE 30 X 30 DIE NO:- 95009 (Wt:- 0.740 Kg/M)

PROFILE 30 X 30 DIE NO:- 95027 (Wt:- 0.990 Kg/M)

PROFILE 40 X 160

Ø16.50

PROFILE 40 X 120 DIE NO:- 95013 (Wt:- 3.440 Kg/M)

PROFILE 40 X 80 DIE NO:- 95012 (Wt:- 2.360 Kg/M)

PROFILE 40 X 40 DIE NO:- 95011 (Wt:- 1.280 Kg/M)

2.50 5.48 14.90

11.00

PROFILE 45 X 45 DIE NO:- 95021 (Wt:- 1.510 Kg/M)

PROFILE 45 X 90 DIE NO:- 95022 (Wt:- 2.760 Kg/M)

PROFILE 90 X 90 DIE NO:- 95023 (Wt:- 4.640 Kg/M)