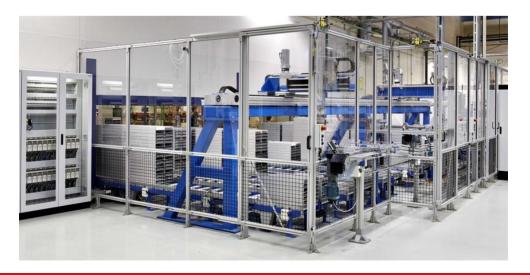

# INFRASTRUCTURE

We are equipped with four production lines of Hydraulic Extrusion Press Systems. The capacity of the production lines being 1800MT, 950 MT & 750 MT & 650 MT respectively. The production lines are controlled by Micro-processor-based technology and programmable logic controllers (PLC's). We have state of the art Furnaces reequipped with fuel efficient regulative burners in order to maintain perfect billet-making.