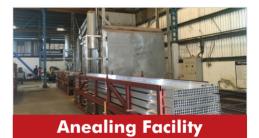

# **INFRASTRUCTURE**

**Tool Room** 

Fabrication

Homogenized

**Extrusion Press** 

**Quality System** 

Anodizing

PROFILE 30 X 60 DIE NO:- 95010 (Wt:- 1.150 Kg/M)