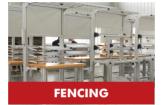

#### **ROBOTIC & FENCING**

Fencing Extruded aluminum profiles are used for Industrial Conveyors, Assembly Tables, Modular Aluminium Work Stations, Work Station Table, Trolleys, Machine Guards, Linear guides, partitions, Machine Frames, Machinery Guarding, Linear Motion Systems, Conveyor Systems, Industrial Safety Fences, Clean rooms, Workstations and Work Benches. etc, We provide as per the customer requirements.

Fencing aluminum profiles have many benefits. The shape of fencing profile creates modularity. It is easy to assemble and reassemble to meet evolving requirements.

It's known the fencing provides the ability to add connections and join profiles to captivated ends. And the majority of profiles can combine with each other with connectors. The Fencing width will directly determine whether most fractional fittings can be used. We are providing wide range of aluminium profiles  $20 \times 20$  till  $90 \times 90$ .