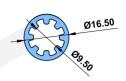

PROFILE 30 X 30 DIE NO:- 95009 (Wt:- 0.740 Kg/M)

PROFILE 30 X 30 DIE NO:- 95027 (Wt:- 0.990 Kg/M)

PROFILE 40 X 160

Ø16.50

PROFILE 40 X 120 DIE NO:- 95013 (Wt:- 3.440 Kg/M)

PROFILE 40 X 80 DIE NO:- 95012 (Wt:- 2.360 Kg/M)