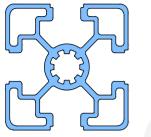

PROFILE 40 X 40 DIE NO:- 95011 (Wt:- 1.280 Kg/M)

2.50 5.48 14.90

11.00

PROFILE 45 X 45 DIE NO:- 95021 (Wt:- 1.510 Kg/M)

PROFILE 45 X 90 DIE NO:- 95022 (Wt:- 2.760 Kg/M)

PROFILE 90 X 90 DIE NO:- 95023 (Wt:- 4.640 Kg/M)