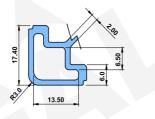

PROFILE 40 X 40 DIE NO:- 95011 (Wt:- 1.280 Kg/M)

2.50 5.48 14.90

11.00

PROFILE 45 X 45 DIE NO:- 95021 (Wt:- 1.510 Kg/M)

PROFILE 45 X 90 DIE NO:- 95022 (Wt:- 2.760 Kg/M)

PROFILE 90 X 90 DIE NO:- 95023 (Wt:- 4.640 Kg/M)