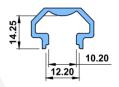

PROFILE 30 X 30 DIE NO:- 95008 (Wt:- 0.620 Kg/M)

PROFILE 30 X 60 DIE NO:- 95007 (Wt:- 1.470 Kg/M)

PROFILE 30 X 30 DIE NO:- 95006 (Wt:- 0.800 Kg/M)

PROFILE 20 X 40 DIE NO:- 95005 (Wt:- 0.910 Kg/M)

6.90

PROFILE 20 X 20 DIE NO:- 95004 (Wt:- 0.500 Kg/M)

PROFILE 30 X 30 DIE NO:- 95009 (Wt:- 0.740 Kg/M)

PROFILE 30 X 30 DIE NO:- 95027 (Wt:- 0.990 Kg/M)

PROFILE 40 X 160

Ø16.50

PROFILE 40 X 120 DIE NO:- 95013 (Wt:- 3.440 Kg/M)

PROFILE 40 X 80 DIE NO:- 95012 (Wt:- 2.360 Kg/M)

PROFILE 40 X 40 DIE NO:- 95011 (Wt:- 1.280 Kg/M)

2.50 5.48 14.90

11.00

PROFILE 45 X 45 DIE NO:- 95021 (Wt:- 1.510 Kg/M)

PROFILE 45 X 90 DIE NO:- 95022 (Wt:- 2.760 Kg/M)

PROFILE 90 X 90 DIE NO:- 95023 (Wt:- 4.640 Kg/M)