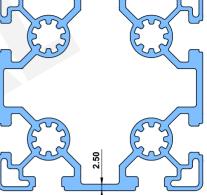

PROFILE 40 X 40 DIE NO:- 95011 (Wt:- 1.280 Kg/M)

2.50 5.48 14.90

11.00

PROFILE 45 X 45 DIE NO:- 95021 (Wt:- 1.510 Kg/M)

PROFILE 45 X 90 DIE NO:- 95022 (Wt:- 2.760 Kg/M)

PROFILE 90 X 90 DIE NO:- 95023 (Wt:- 4.640 Kg/M)