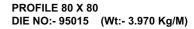

PROFILE 40 X 40 DIE NO:- 95011 (Wt:- 1.280 Kg/M)

2.50 5.48 14.90

11.00

PROFILE 45 X 45 DIE NO:- 95021 (Wt:- 1.510 Kg/M)

PROFILE 45 X 90 DIE NO:- 95022 (Wt:- 2.760 Kg/M)

PROFILE 90 X 90 DIE NO:- 95023 (Wt:- 4.640 Kg/M)