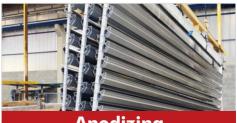

# **INFRASTRUCTURE**

**Tool Room** 

Fabrication

Homogenized

**Extrusion Press** 

**Quality System** 

Anodizing

PROFILE 30 X 60 DIE NO:- 95010 (Wt:- 1.150 Kg/M)