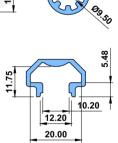

PROFILE 40 X 40 DIE NO:- 95011 (Wt:- 1.280 Kg/M)

2.50 5.48 14.90

11.00

PROFILE 45 X 45 DIE NO:- 95021 (Wt:- 1.510 Kg/M)

PROFILE 45 X 90 DIE NO:- 95022 (Wt:- 2.760 Kg/M)

PROFILE 90 X 90 DIE NO:- 95023 (Wt:- 4.640 Kg/M)