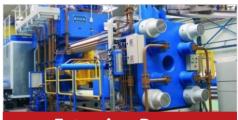

# INFRASTRUCTURE

We are equipped with four production lines of Hydraulic Extrusion Press Systems. The capacity of the production lines being 1800MT, 950 MT & 750 MT & 650 MT respectively. The production lines are controlled by Micro-processor-based technology and programmable logic controllers (PLC's). We have state of the art Furnaces reequipped with fuel efficient regulative burners in order to maintain perfect billet-making.