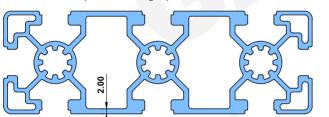

PROFILE 40 X 40 DIE NO:- 95011 (Wt:- 1.280 Kg/M)

2.50 5.48 14.90

11.00

PROFILE 45 X 45 DIE NO:- 95021 (Wt:- 1.510 Kg/M)

PROFILE 45 X 90 DIE NO:- 95022 (Wt:- 2.760 Kg/M)

PROFILE 90 X 90 DIE NO:- 95023 (Wt:- 4.640 Kg/M)