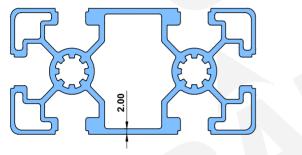

PROFILE 30 X 30 DIE NO:- 95008 (Wt:- 0.620 Kg/M)

PROFILE 30 X 60 DIE NO:- 95007 (Wt:- 1.470 Kg/M)

PROFILE 30 X 30 DIE NO:- 95006 (Wt:- 0.800 Kg/M)

PROFILE 20 X 40 DIE NO:- 95005 (Wt:- 0.910 Kg/M)

6.90

PROFILE 20 X 20 DIE NO:- 95004 (Wt:- 0.500 Kg/M)

PROFILE 30 X 30 DIE NO:- 95009 (Wt:- 0.740 Kg/M)

PROFILE 30 X 30 DIE NO:- 95027 (Wt:- 0.990 Kg/M)

PROFILE 40 X 160

Ø16.50

PROFILE 40 X 120 DIE NO:- 95013 (Wt:- 3.440 Kg/M)

PROFILE 40 X 80 DIE NO:- 95012 (Wt:- 2.360 Kg/M)

PROFILE 40 X 40 DIE NO:- 95011 (Wt:- 1.280 Kg/M)

2.50 5.48 14.90

11.00

PROFILE 45 X 45 DIE NO:- 95021 (Wt:- 1.510 Kg/M)

PROFILE 45 X 90 DIE NO:- 95022 (Wt:- 2.760 Kg/M)

PROFILE 90 X 90 DIE NO:- 95023 (Wt:- 4.640 Kg/M)