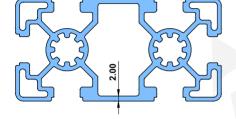

PROFILE 40 X 40 DIE NO:- 95011 (Wt:- 1.280 Kg/M)

2.50 5.48 14.90

11.00

PROFILE 45 X 45 DIE NO:- 95021 (Wt:- 1.510 Kg/M)

PROFILE 45 X 90 DIE NO:- 95022 (Wt:- 2.760 Kg/M)

PROFILE 90 X 90 DIE NO:- 95023 (Wt:- 4.640 Kg/M)