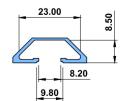

# **INFRASTRUCTURE**

**Tool Room** 

Fabrication

Homogenized

**Extrusion Press** 

**Quality System** 

Anodizing

PROFILE 30 X 60 DIE NO:- 95010 (Wt:- 1.150 Kg/M)

PROFILE 30 X 30 DIE NO:- 95008 (Wt:- 0.620 Kg/M)

PROFILE 30 X 60 DIE NO:- 95007 (Wt:- 1.470 Kg/M)

PROFILE 30 X 30 DIE NO:- 95006 (Wt:- 0.800 Kg/M)

PROFILE 20 X 40 DIE NO:- 95005 (Wt:- 0.910 Kg/M)

6.90

PROFILE 20 X 20 DIE NO:- 95004 (Wt:- 0.500 Kg/M)