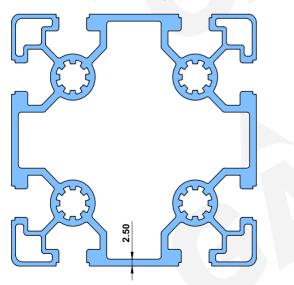

PROFILE 30 X 30 DIE NO:- 95008 (Wt:- 0.620 Kg/M)

PROFILE 30 X 60 DIE NO:- 95007 (Wt:- 1.470 Kg/M)

PROFILE 30 X 30 DIE NO:- 95006 (Wt:- 0.800 Kg/M)

PROFILE 20 X 40 DIE NO:- 95005 (Wt:- 0.910 Kg/M)

6.90

PROFILE 20 X 20 DIE NO:- 95004 (Wt:- 0.500 Kg/M)

PROFILE 30 X 30 DIE NO:- 95009 (Wt:- 0.740 Kg/M)

PROFILE 30 X 30 DIE NO:- 95027 (Wt:- 0.990 Kg/M)

PROFILE 40 X 160

Ø16.50

PROFILE 40 X 120 DIE NO:- 95013 (Wt:- 3.440 Kg/M)

PROFILE 40 X 80 DIE NO:- 95012 (Wt:- 2.360 Kg/M)

PROFILE 40 X 40 DIE NO:- 95011 (Wt:- 1.280 Kg/M)

2.50 5.48 14.90

11.00

PROFILE 45 X 45 DIE NO:- 95021 (Wt:- 1.510 Kg/M)

PROFILE 45 X 90 DIE NO:- 95022 (Wt:- 2.760 Kg/M)

PROFILE 90 X 90 DIE NO:- 95023 (Wt:- 4.640 Kg/M)