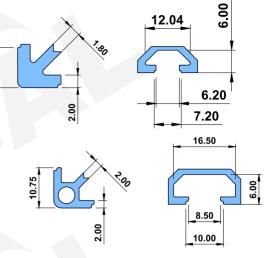

PROFILE 30 X 30 DIE NO:- 95008 (Wt:- 0.620 Kg/M)

PROFILE 30 X 60 DIE NO:- 95007 (Wt:- 1.470 Kg/M)

PROFILE 30 X 30 DIE NO:- 95006 (Wt:- 0.800 Kg/M)

PROFILE 20 X 40 DIE NO:- 95005 (Wt:- 0.910 Kg/M)

6.90

PROFILE 20 X 20 DIE NO:- 95004 (Wt:- 0.500 Kg/M)