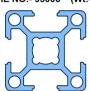

# **INFRASTRUCTURE**

**Tool Room** 

Fabrication

Homogenized

**Extrusion Press** 

**Quality System** 

Anodizing

PROFILE 30 X 60 DIE NO:- 95010 (Wt:- 1.150 Kg/M)

PROFILE 30 X 30 DIE NO:- 95008 (Wt:- 0.620 Kg/M)

PROFILE 30 X 60 DIE NO:- 95007 (Wt:- 1.470 Kg/M)

PROFILE 30 X 30 DIE NO:- 95006 (Wt:- 0.800 Kg/M)

PROFILE 20 X 40 DIE NO:- 95005 (Wt:- 0.910 Kg/M)

6.90

PROFILE 20 X 20 DIE NO:- 95004 (Wt:- 0.500 Kg/M)

PROFILE 30 X 30 DIE NO:- 95009 (Wt:- 0.740 Kg/M)

PROFILE 30 X 30 DIE NO:- 95027 (Wt:- 0.990 Kg/M)

PROFILE 40 X 160

Ø16.50

PROFILE 40 X 120 DIE NO:- 95013 (Wt:- 3.440 Kg/M)

PROFILE 40 X 80 DIE NO:- 95012 (Wt:- 2.360 Kg/M)

PROFILE 40 X 40 DIE NO:- 95011 (Wt:- 1.280 Kg/M)

2.50 5.48 14.90

11.00

PROFILE 45 X 45 DIE NO:- 95021 (Wt:- 1.510 Kg/M)

PROFILE 45 X 90 DIE NO:- 95022 (Wt:- 2.760 Kg/M)

PROFILE 90 X 90 DIE NO:- 95023 (Wt:- 4.640 Kg/M)