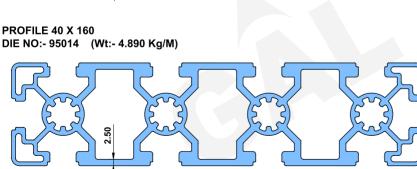

PROFILE 30 X 30 DIE NO:- 95009 (Wt:- 0.740 Kg/M)

PROFILE 30 X 30 DIE NO:- 95027 (Wt:- 0.990 Kg/M)

PROFILE 40 X 160

Ø16.50

PROFILE 40 X 120 DIE NO:- 95013 (Wt:- 3.440 Kg/M)

PROFILE 40 X 80 DIE NO:- 95012 (Wt:- 2.360 Kg/M)