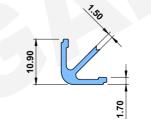

# **INFRASTRUCTURE**

**Tool Room** 

Fabrication

Homogenized

**Extrusion Press** 

**Quality System** 

Anodizing

PROFILE 30 X 60 DIE NO:- 95010 (Wt:- 1.150 Kg/M)

PROFILE 30 X 30 DIE NO:- 95008 (Wt:- 0.620 Kg/M)

PROFILE 30 X 60 DIE NO:- 95007 (Wt:- 1.470 Kg/M)

PROFILE 30 X 30 DIE NO:- 95006 (Wt:- 0.800 Kg/M)

PROFILE 20 X 40 DIE NO:- 95005 (Wt:- 0.910 Kg/M)

6.90

PROFILE 20 X 20 DIE NO:- 95004 (Wt:- 0.500 Kg/M)